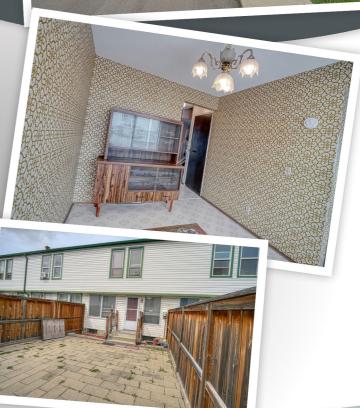

## **Property Description**

Fully developed 2 storey with over 1650 square feet with 3+1 Bedrooms, 11/2 Bathrooms. Main Floor- Big living room, formal dining, kitchen area and a door to the private patio back yard and 1/2 Bathroom. Upper- 3 Bedrooms with full bathroom. Basementfinished with 4th Bedroom, huge Rec room and Laundry area. Single driveway front parking. Close to all amenities, like shopping/transit/schools and other. Good complex with lots of visitor parking.