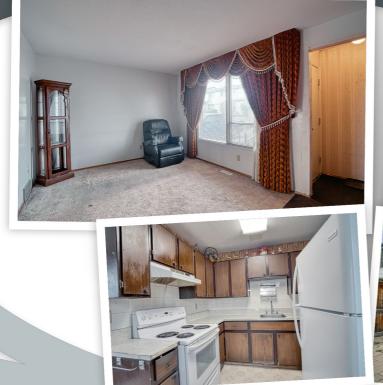

## **Property Description**

Fully developed 2 storey with over 1650 square feet with 3+1 Bedrooms, 11/2 Bathrooms. Main Floor- Big living room, formal dining, kitchen area and a door to the private patio back yard and 1/2 Bathroom. Upper- 3 Bedrooms with full bathroom. Basementfinished with 4th Bedroom, huge Rec room and Laundry area. Single driveway front parking. Close to all amenities, like shopping/transit/schools and other. Good complex with lots of visitor parking.