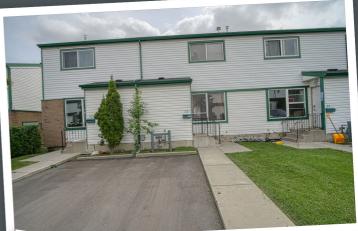

## **39-100 Pennsylvania Rd SE, Calgary, Alberta T2A 4Y8** Residential • 2 Storey • Beds: 4 • Baths: 1.5 • MLS®: A2241695 • Taxes: \$1,569 / 2025

Sq. Footage: 1651 ft

## **Property Description**

Fully developed 2 storey with over 1650 square feet with 3+1 Bedrooms, 11/2 Bathrooms. Main Floor- Big living room, formal dining, kitchen area and a door to the private patio back yard and 1/2 Bathroom. Upper- 3 Bedrooms with full bathroom. Basementfinished with 4th Bedroom, huge Rec room and Laundry area. Single driveway front parking. Close to all amenities, like shopping/transit/schools and other. Good complex with lots of visitor parking.